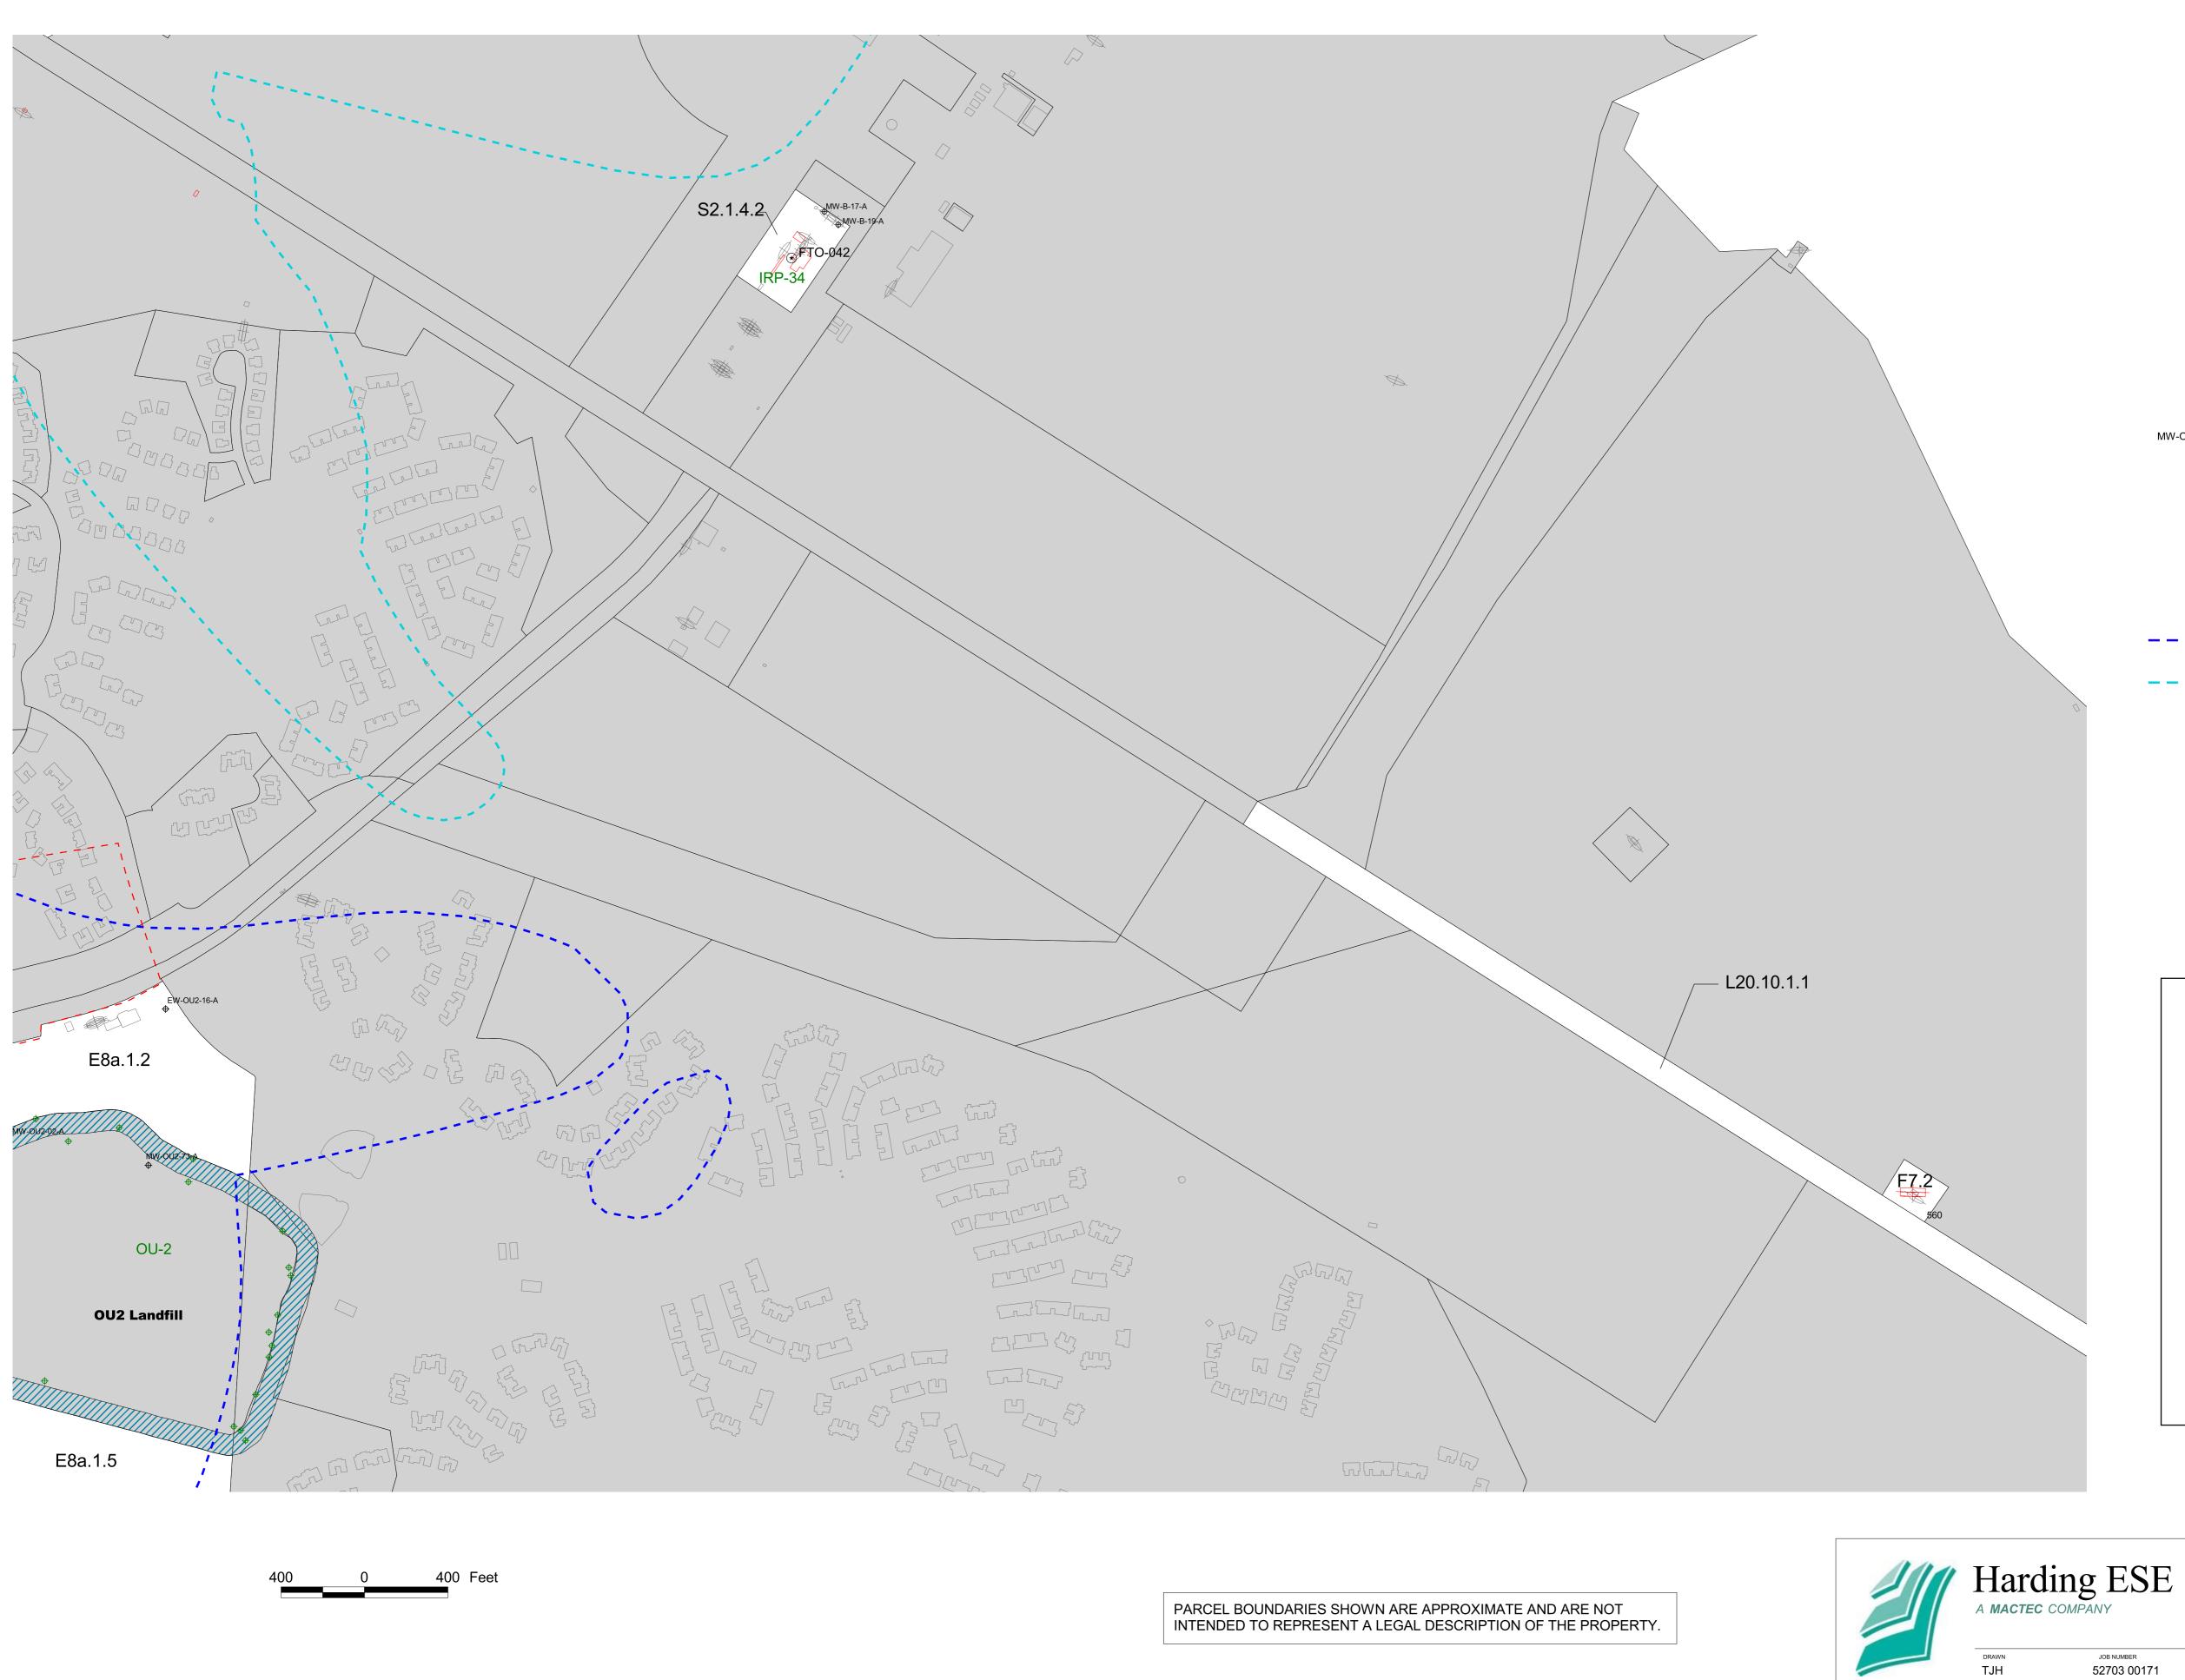

## EXPLANATION

|                              | EXPLANATION                                                                                     |  |
|------------------------------|-------------------------------------------------------------------------------------------------|--|
| E2b.1.1.1                    | TRACK 0 PARCEL AND<br>PARCEL NUMBER                                                             |  |
|                              | PARCEL NOT PART OF<br>THIS TRANSFER                                                             |  |
|                              | 100-FT LANDFILL BUFFER                                                                          |  |
|                              | BUILDING/STRUCTURE                                                                              |  |
|                              | FORMER BUILDING LOCATION                                                                        |  |
|                              | OE SITE BOUNDARY                                                                                |  |
| $\oplus$                     | UNDERGROUND STORAGE TANK (REMOVED)<br>ABOVE GROUND STORAGE TANK (REMOVED)                       |  |
| <b></b>                      | EXISTING ABOVE GROUND TANK                                                                      |  |
| MW-OU2-01-A<br>\$<br>\$      | MONITORING WELL<br>LANDFILL GAS MONITORING PROBE                                                |  |
| FTO-071                      | SOLID WASTE MANAGEMENT UNIT                                                                     |  |
| 0                            | RIFLE INSTRUCTION CIRCLES<br>AND OTHER TRAINING AREAS                                           |  |
|                              | MORTAR OR MACHINE GUN SQUARES                                                                   |  |
|                              | XIMATE AREAL EXTENT OF 5 PPB CONTOUR<br>I GROUNDWATER, JUNE 2001)                               |  |
| APPRC                        | APPROXIMATE AREAL EXTENT OF 0.5 PPB CONTOUR<br>(CARBON TETRACHLORIDE IN GROUNDWATER, JUNE 2002) |  |
|                              |                                                                                                 |  |
| AREA SHOWN ON PLATE OUTLINED |                                                                                                 |  |
|                              |                                                                                                 |  |

## Parcel Location Map F and Environmental Issues Track 0 FOST Former Fort Ord Monterey, California

PLATE 15

APPROVED