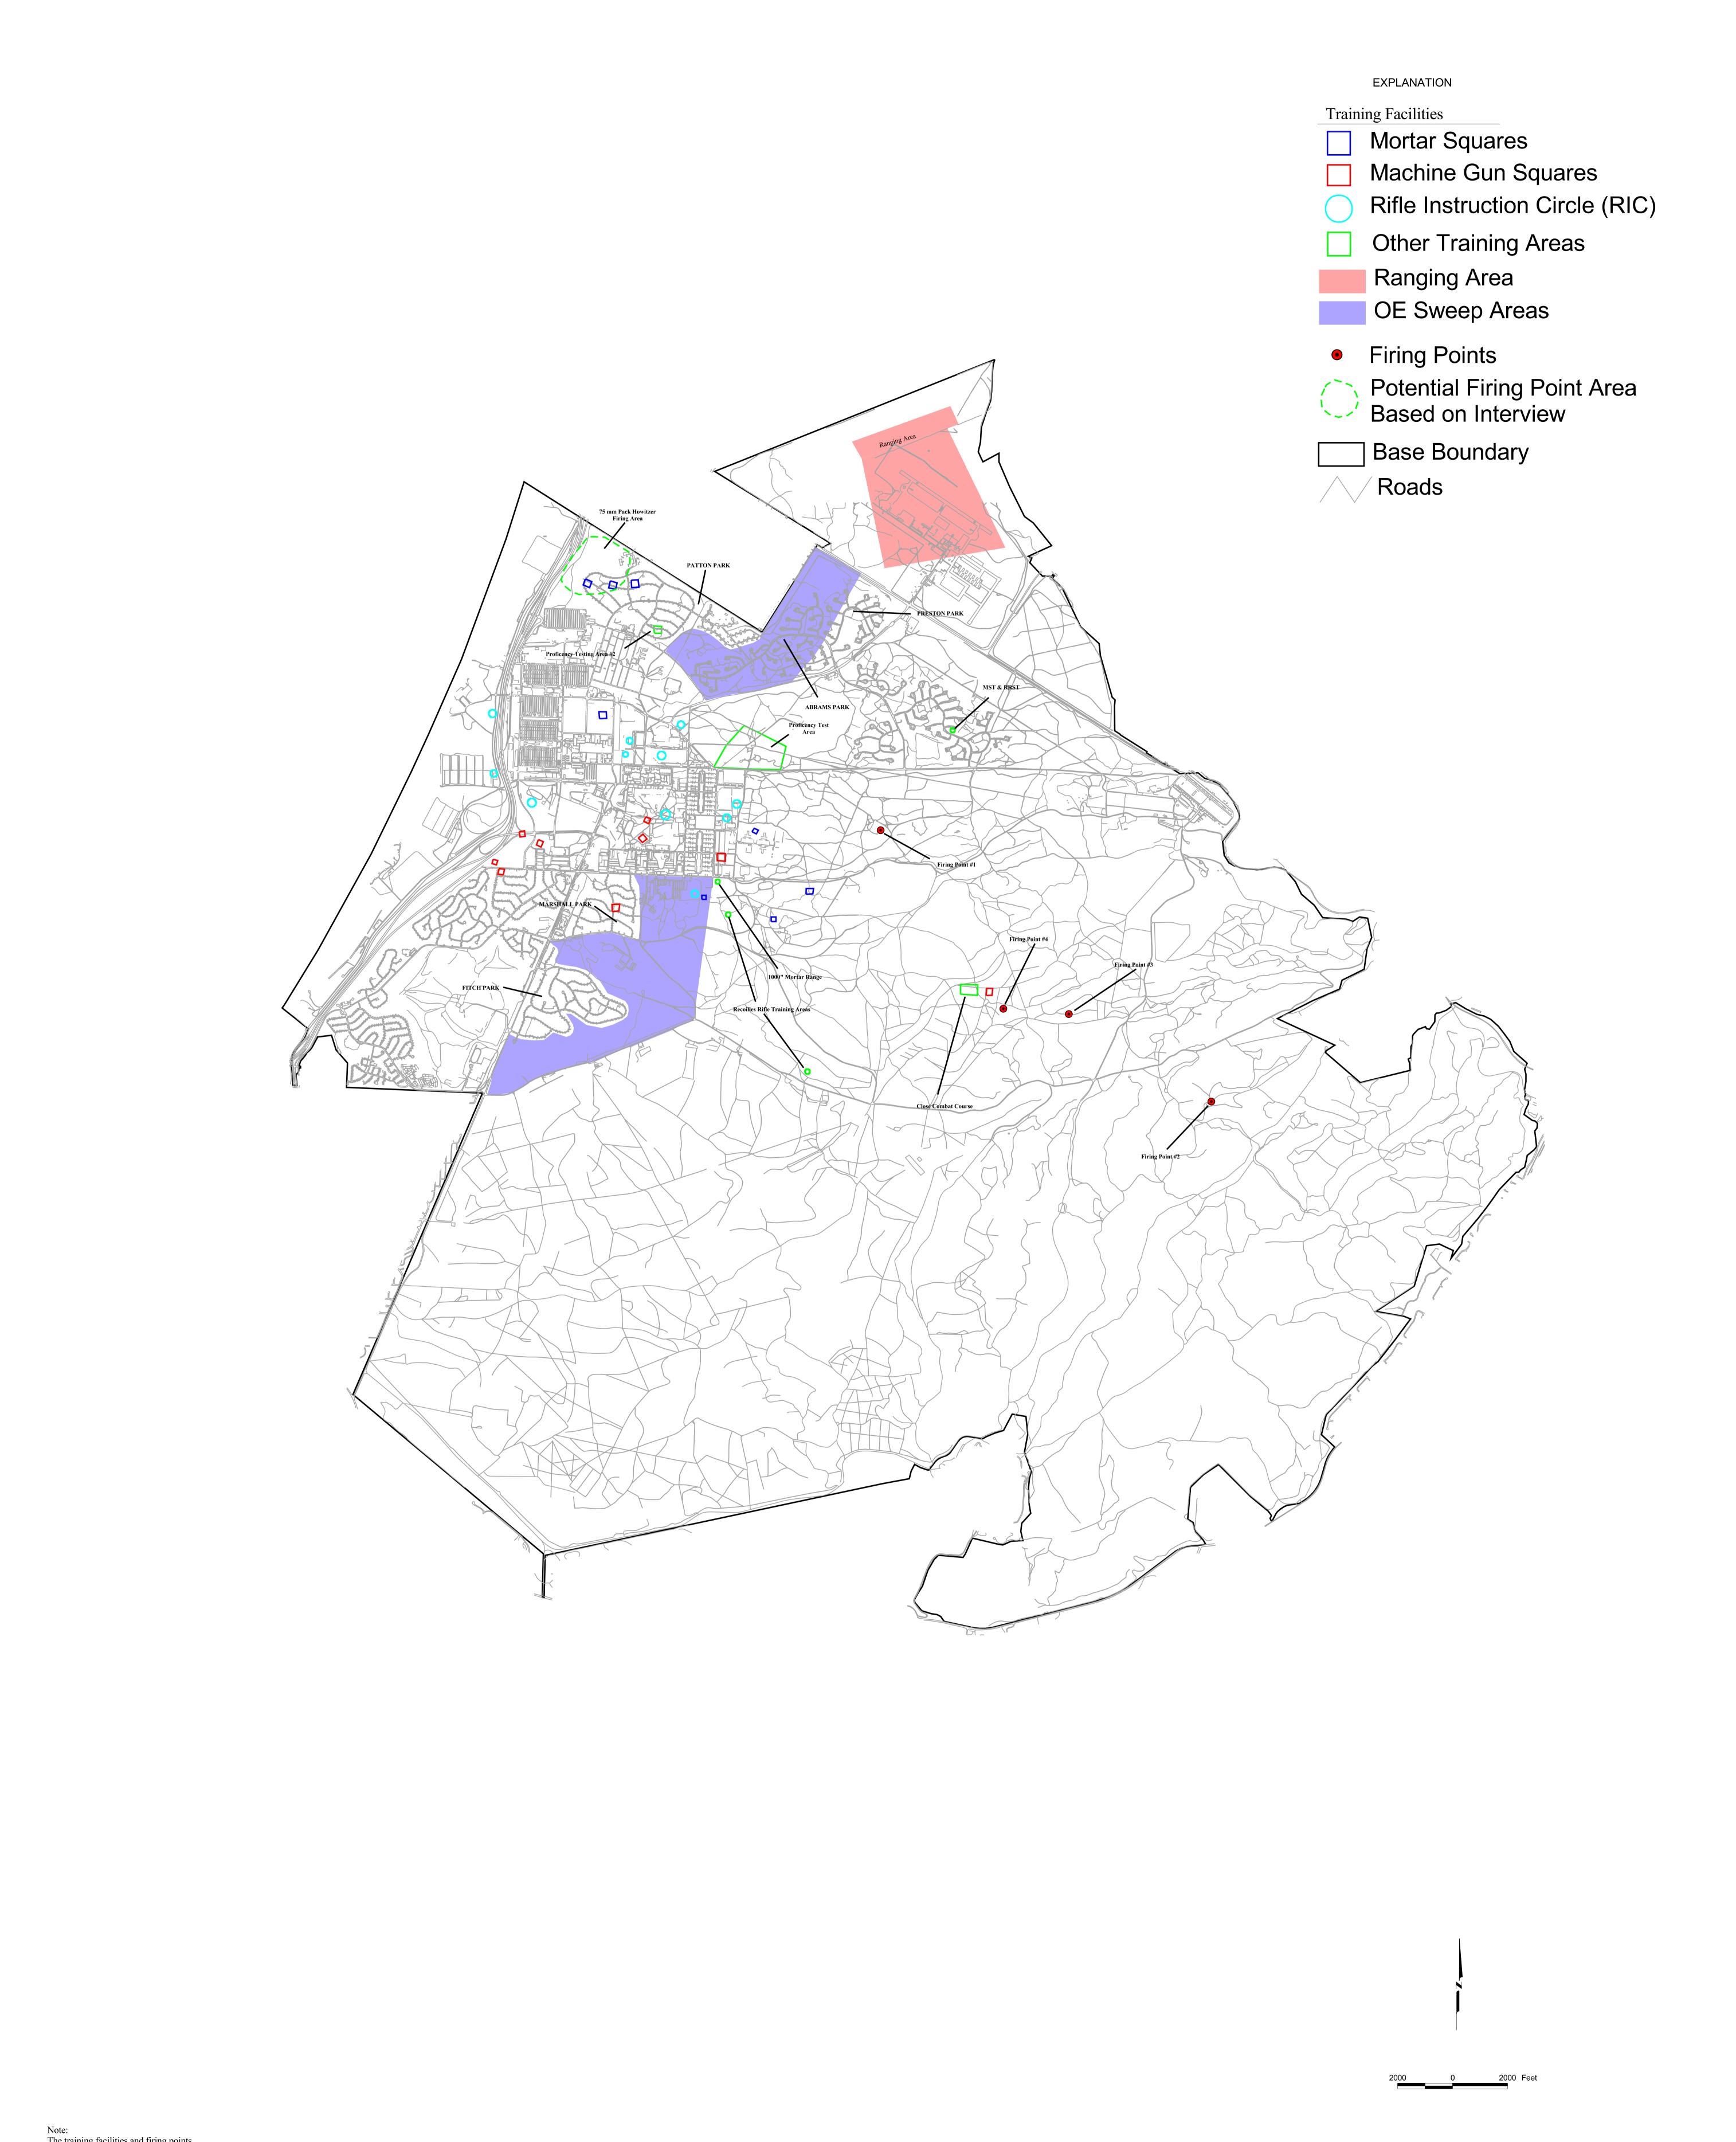

Note:
The training facilities and firing points shown on this map were digitized from hand-drafted historical maps and are approximate.
Many features were verified and adjusted based on aerial photos and local terrain knowledge.

Harding Lawson Associates

Engineering and Environmental Services

90 Digital Drive
Novato, California 94949
Phone: (415) 884 - 0112

Tra
FORMER FORT ORD, CALIFORNIA

**Draft Literature Review** 

Training Facilities and Firing Points