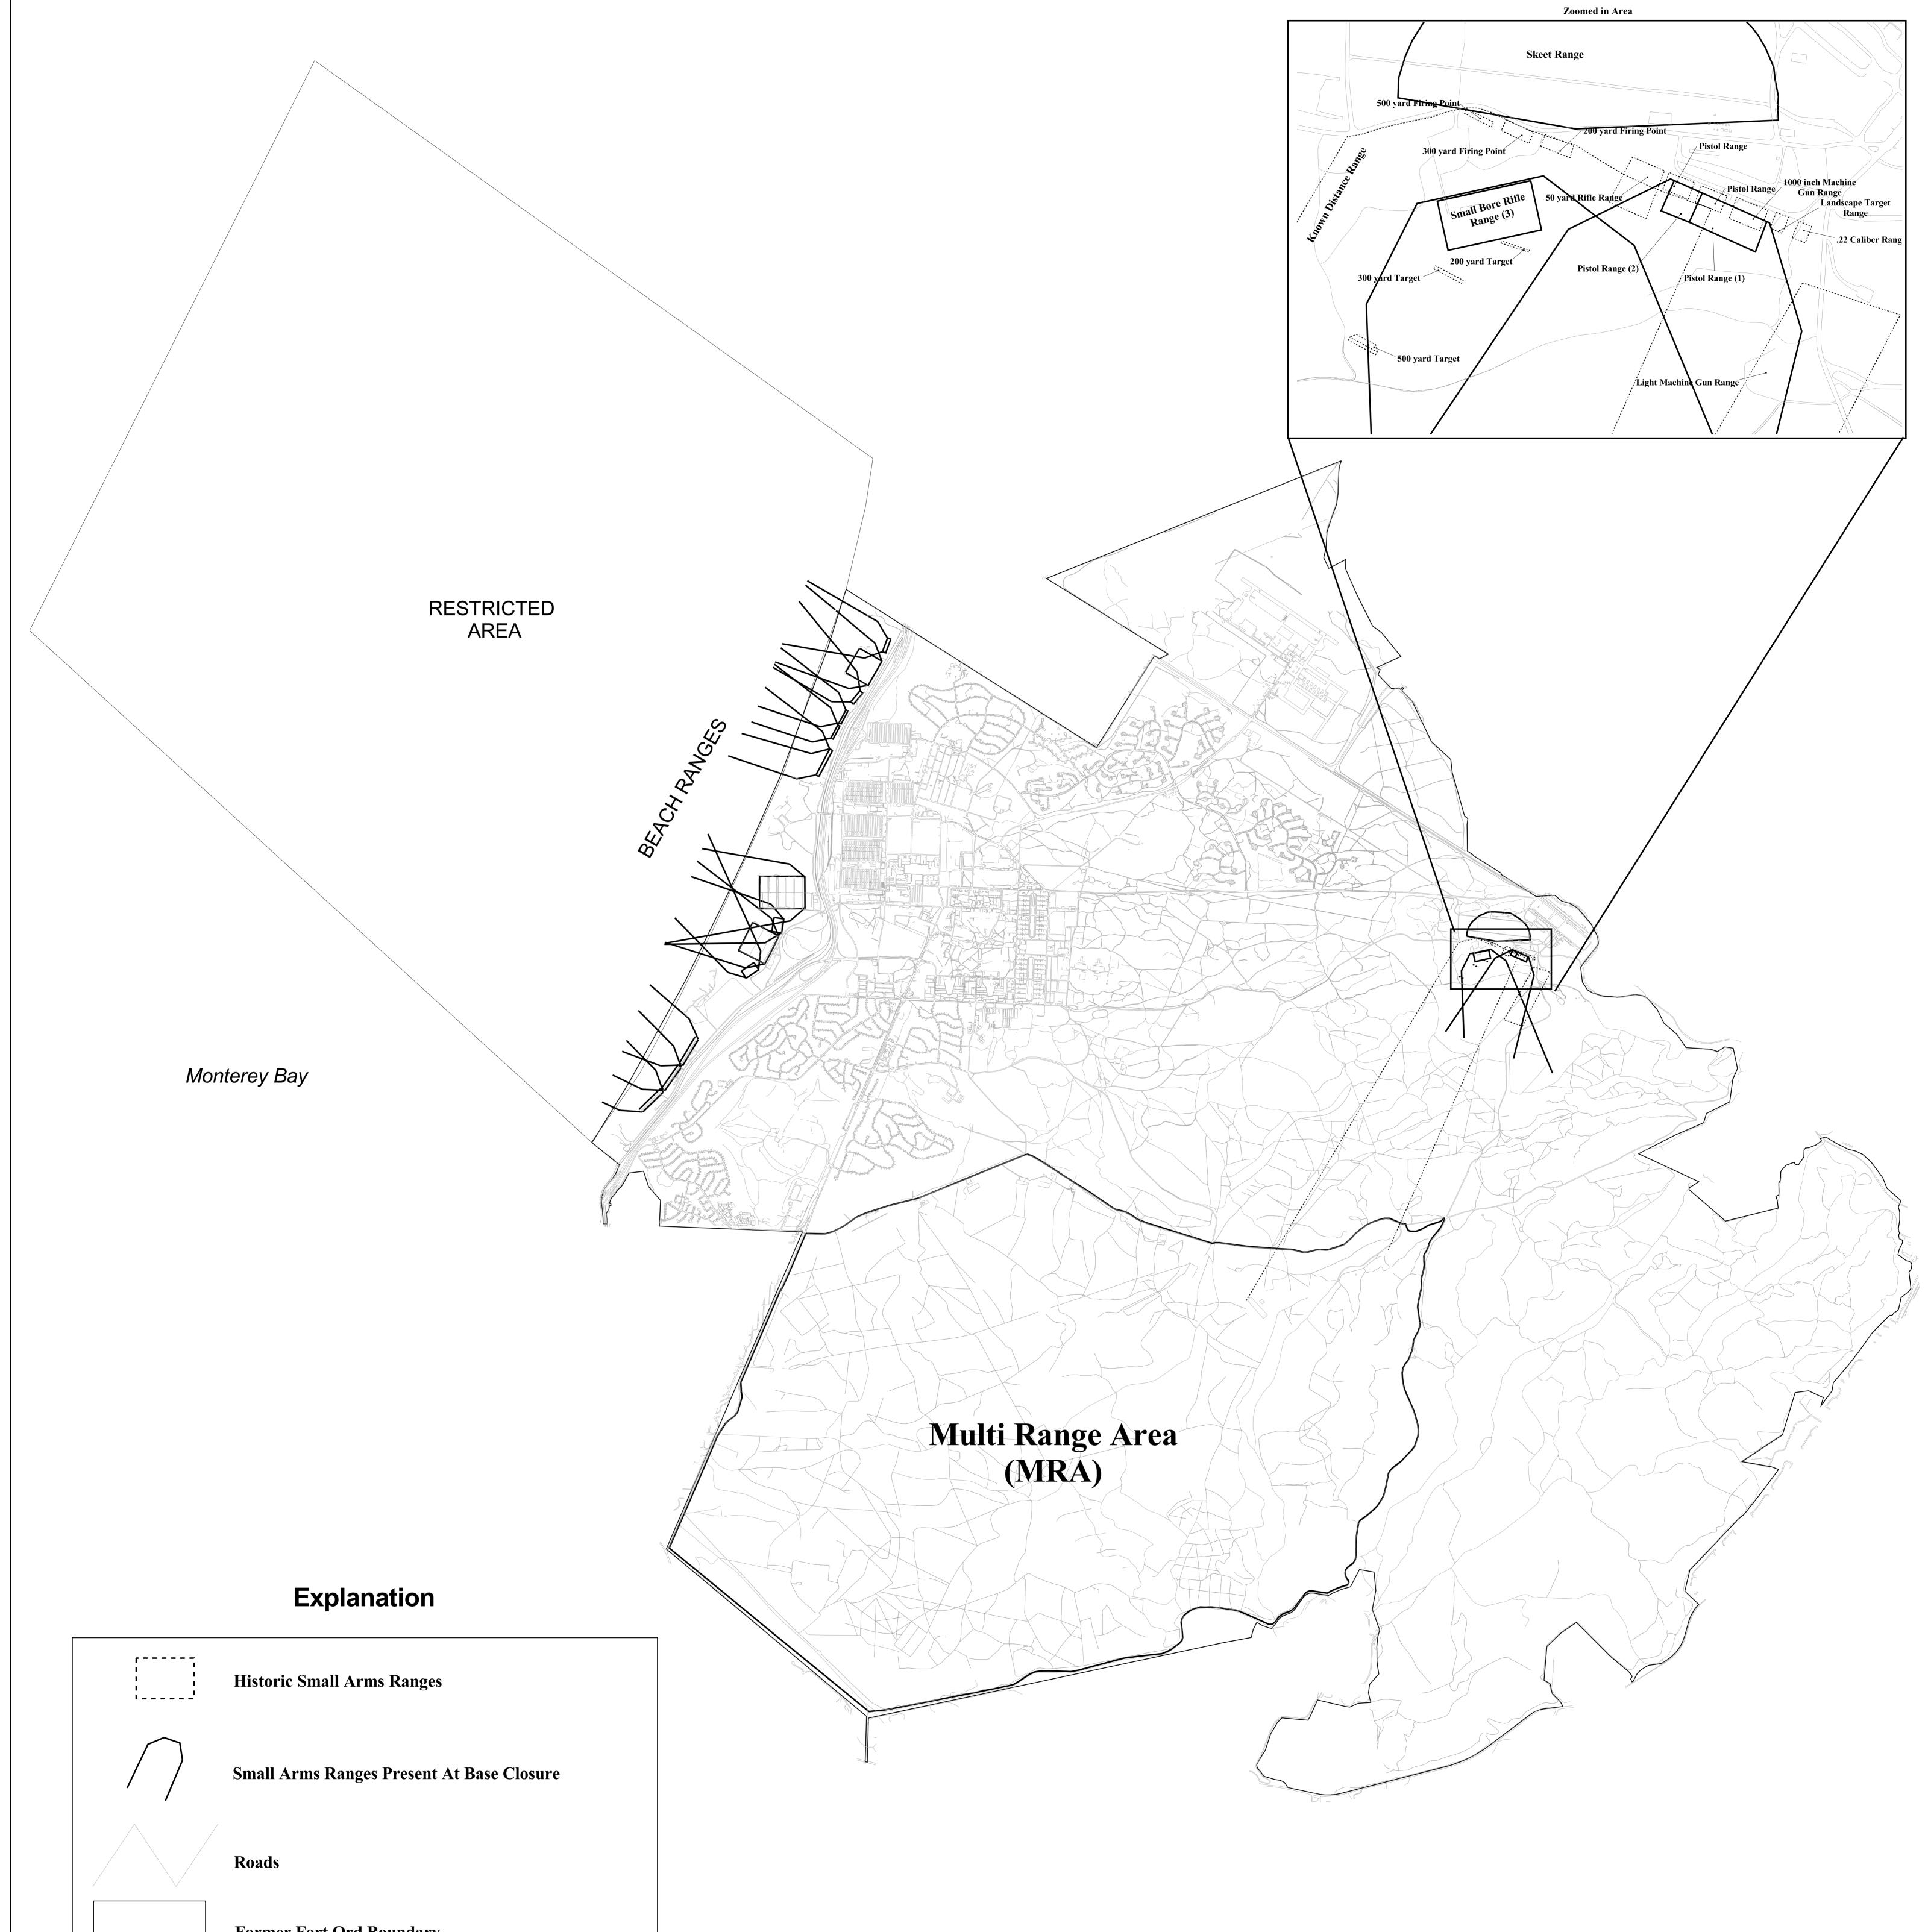

## Note: The Small Arms Ranges and Range Fans shown on this map were digitized from hand-drafted historical maps and are approximate. Many features were verified and adjusted based on aerial photos and local terrain knowledge.

| layout ran |           | DESIGNED:    | PROJECT NO: | 46310 00176 | Harding Lawson Associates                          | Draft Final Literature Review |                                | PLATE                   |
|------------|-----------|--------------|-------------|-------------|----------------------------------------------------|-------------------------------|--------------------------------|-------------------------|
| Jes.apr -  |           | DRAWN: TJH   | SCALE:      | 1" = 2000'  | Environmental Services                             |                               | Beach and East Garrison Ranges | SHEET 14                |
| NO. DATE   | REVISIONS | BY CHK DATE: | DATE:       | 12/99       | Novato, California 94949   Phone: (415) 884 - 0112 | FORMER FORT ORD, CALIFORNIA   |                                | REVISION NUMBER<br>DATE |