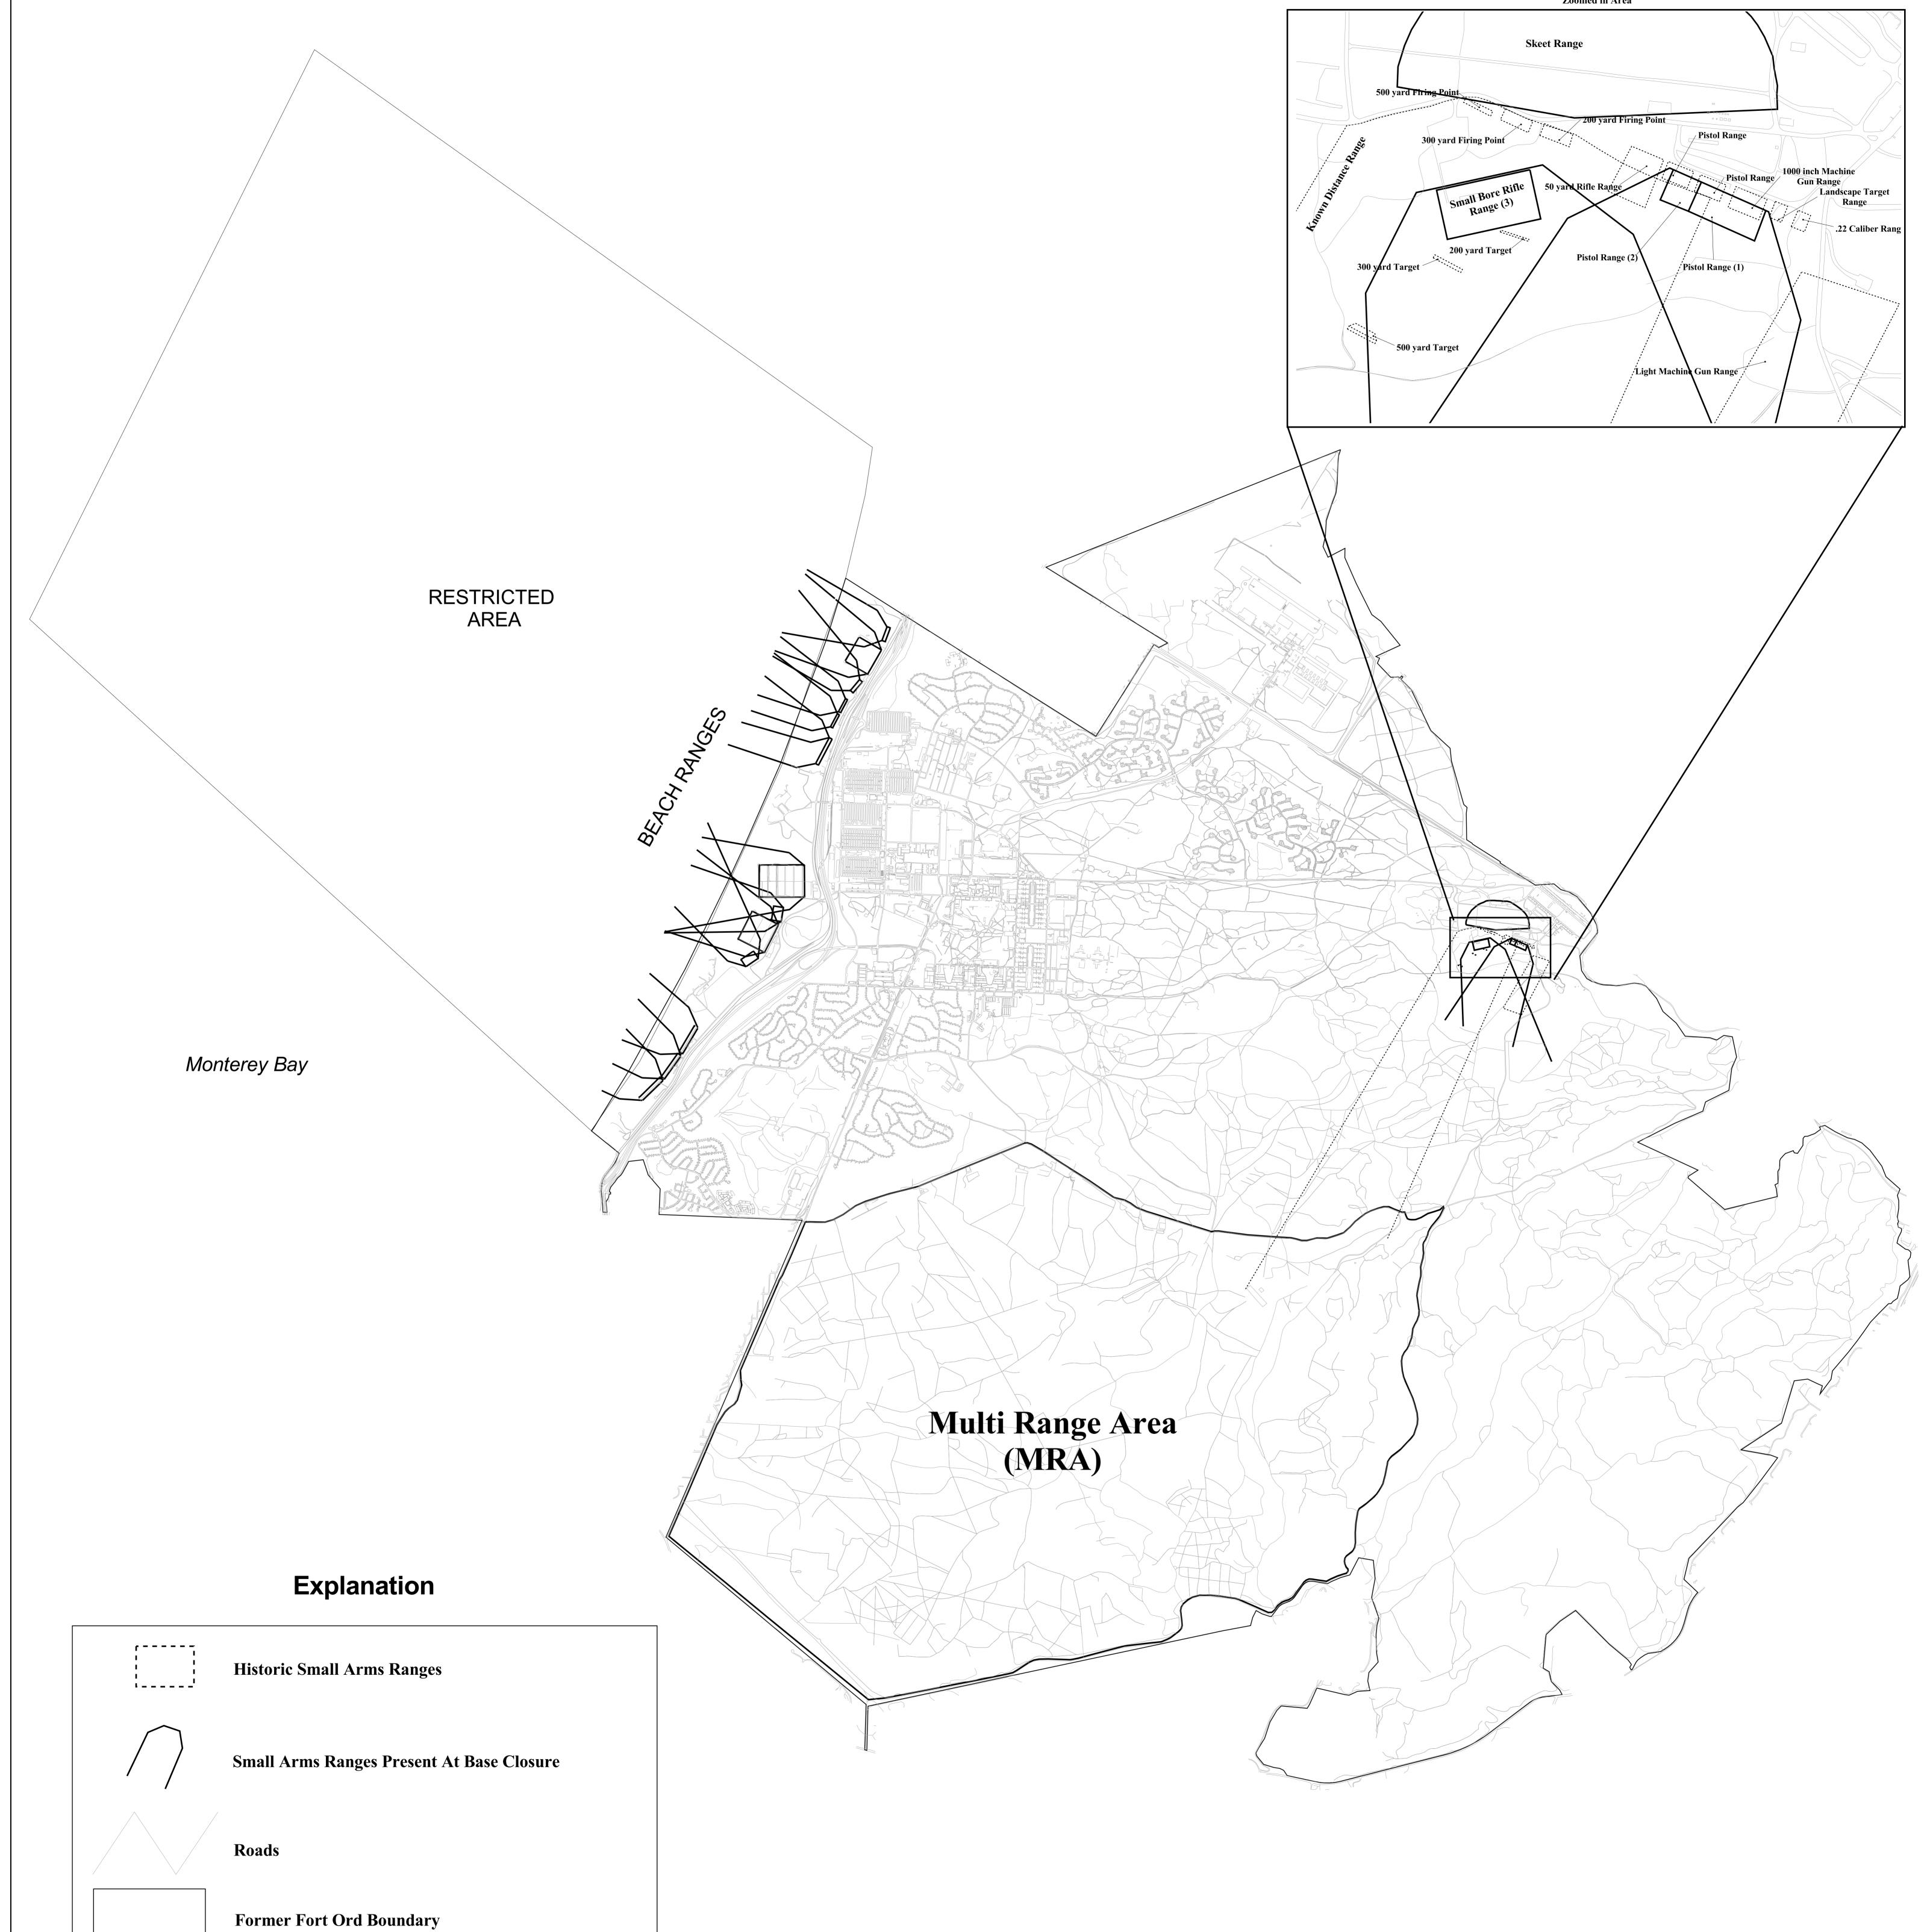

## Note: The Small Arms Ranges and Range Fans shown on this map were digitized from hand-drafted historical maps and are approximate. Many features were verified and adjusted based on aerial photos and local terrain knowledge.

| layout ran |           | DESIGNED:    | PROJECT NO: | 46310 00176 | Harding Lawson Associates                          | Draft Final Literature Review |                                | PLATE                   |
|------------|-----------|--------------|-------------|-------------|----------------------------------------------------|-------------------------------|--------------------------------|-------------------------|
| Jes.apr -  |           | DRAWN: TJH   | SCALE:      | 1" = 2000'  | Environmental Services                             |                               | Beach and East Garrison Ranges | SHEET 14                |
| NO. DATE   | REVISIONS | BY CHK DATE: | DATE:       | 12/99       | Novato, California 94949   Phone: (415) 884 - 0112 | FORMER FORT ORD, CALIFORNIA   |                                | REVISION NUMBER<br>DATE |