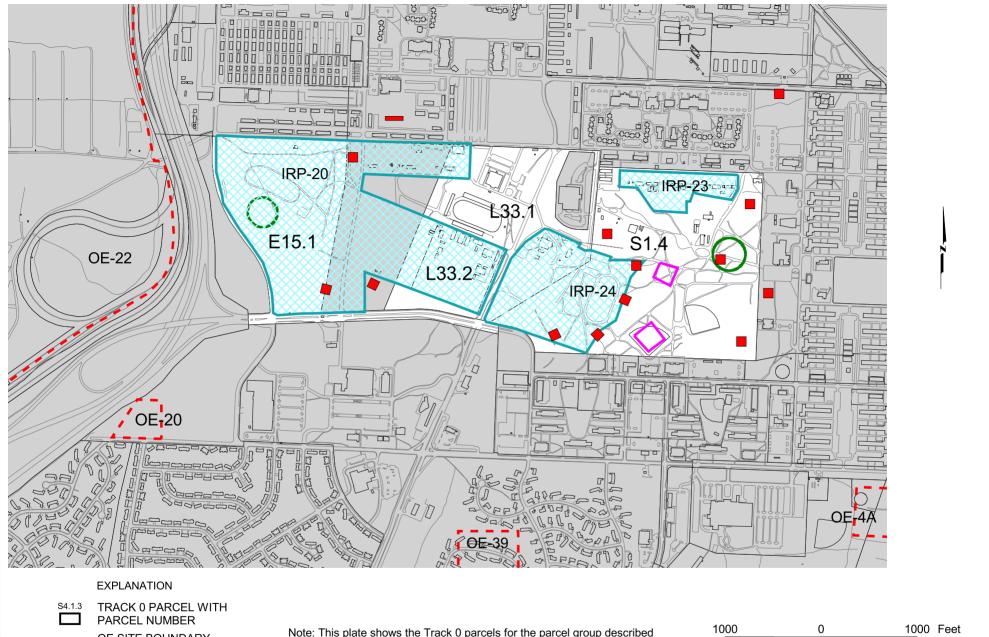

## **Open Space - Main Entrance Parcels**

Track 0 Record of Decision No Further Action Regarding Ordnance-Related Investigation Former Fort Ord, Monterey, California

6

APPROVED

7/00

REVISED DATE

rack0rod.apr - layout 4-6 - 7/25/00

OE-20 OE SITE BOUNDARY
AND SITE NAME

O RIFLE INSTRUCTION CIRCLE

MACHINE GUN SQUARE

IRP SITE

OE GRIDS

Note: This plate shows the Track 0 parcels for the parcel group described in the plate title. Plate 2 shows all Track 0 parcels identified in the ROD.