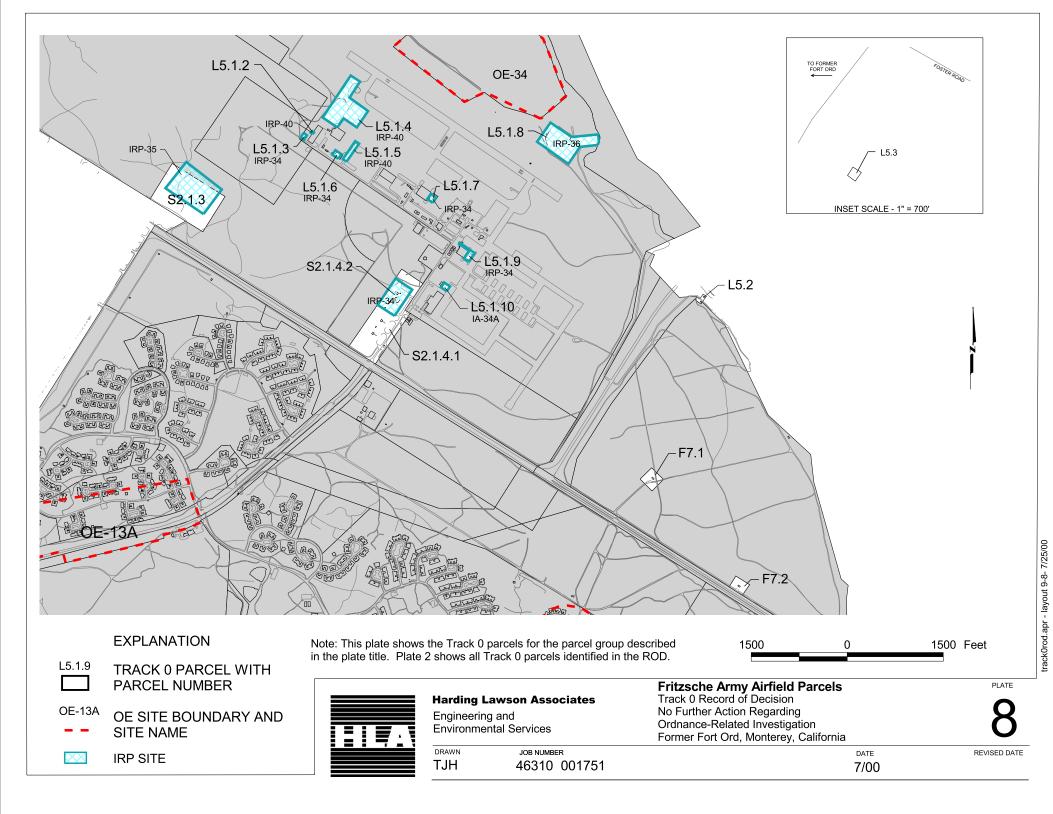

TRACK 0 PARCEL WITH PARCEL NUMBER

OE SITE BOUNDARY AND

SITE NAME

RIFLE INSTRUCTION CIRCLE

OE-39

MACHINE GUN SQUARE

IRP SITE

Note: This plate shows the Track 0 parcels for the parcel group described in the plate title. Plate 2 shows all Track 0 parcels identified in the ROD.