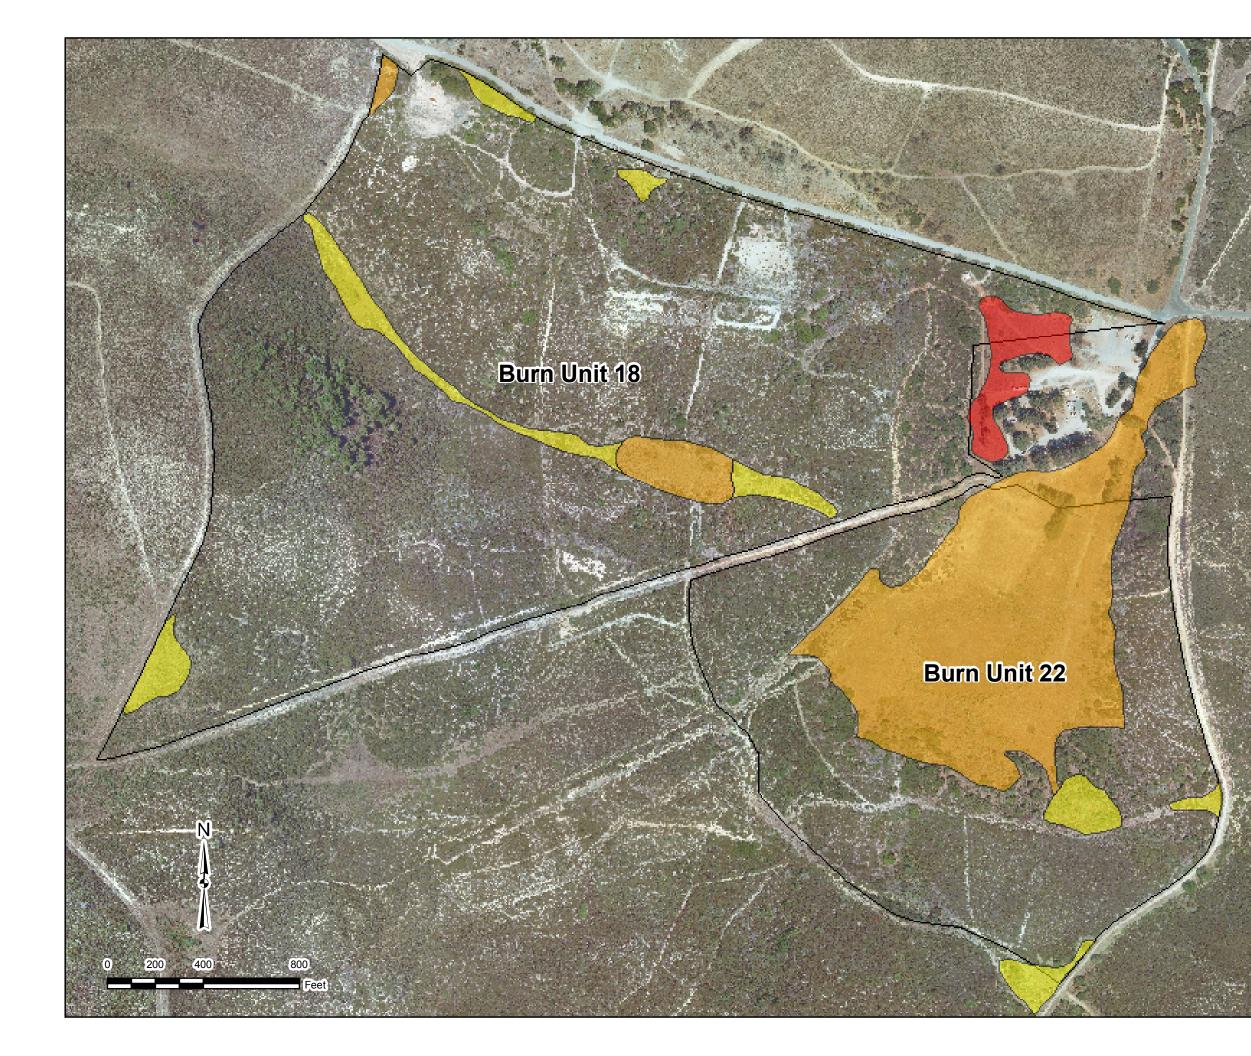

## Legend

Non-Native Annual Grass Cover Medium Density (6-25%); 7.8 acres High Density (26-50%); 32.2 acres Very High Density (>50%); 2.9 acres Burn Units 18 and 22

| and the state                  | Carlos and                  | CARLES AND | 1000     | 1. S. S. S. S.                                                                             | 200 C 200 |                | Washington West |        |
|--------------------------------|-----------------------------|------------------------------------------------|----------|--------------------------------------------------------------------------------------------|-----------|----------------|-----------------|--------|
|                                |                             |                                                |          |                                                                                            |           |                |                 |        |
|                                |                             |                                                |          |                                                                                            |           |                |                 |        |
|                                |                             |                                                |          |                                                                                            |           |                |                 |        |
| REVISION                       | DATE                        | DESCR                                          | 1        |                                                                                            | CHKD      | APPR           |                 |        |
| Shaw* Shaw Environmental, Inc. |                             |                                                |          | Department of the Army<br>acramento District, Corps of Engineers<br>Sacramento, California |           |                |                 |        |
| DESIGNED:<br>S. TUDOR          |                             |                                                |          | FIGURE 4-6                                                                                 |           |                |                 |        |
|                                |                             |                                                |          |                                                                                            |           |                |                 | DRAWN: |
| K. BLACK                       |                             | NON-NATIVE ANNUAL GRASS LOCATIONS              |          |                                                                                            |           |                |                 |        |
| CHECKED:                       |                             | AND DENSITY                                    |          |                                                                                            |           |                |                 |        |
|                                | FORMER FORT ORD, CALIFORNIA |                                                |          |                                                                                            |           |                |                 |        |
| SUBMITTED:                     |                             | DATE                                           |          | SCALE:                                                                                     |           | SPEC. N        | lo.             |        |
|                                |                             |                                                | ſ        | SHEET                                                                                      | FILE No.  |                |                 |        |
|                                |                             |                                                | BurnUnit |                                                                                            |           | 3-22 grass.mxd |                 |        |