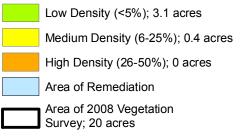

## Legend

Monterey Spineflower Cover

The States

| REVISION                       | DATE | DESCRIPTION                 |                                                          |                                                                                             |               | CHKD      | APPR |  |  |
|--------------------------------|------|-----------------------------|----------------------------------------------------------|---------------------------------------------------------------------------------------------|---------------|-----------|------|--|--|
| Shaw* Shaw Environmental, Inc. |      |                             |                                                          | Department of the Army<br>Sacramento District, Corps of Engineers<br>Sacramento, California |               |           |      |  |  |
| DESIGNED:                      |      |                             |                                                          |                                                                                             |               | GURE 2-3  |      |  |  |
| S. TUDOR                       |      |                             |                                                          |                                                                                             |               |           |      |  |  |
| DRAWN:                         |      |                             | REMEDIATION SITE HA-22:<br>MONTEREY SPINEFLOWER LOCATION |                                                                                             |               |           |      |  |  |
| K. BLACK                       |      |                             |                                                          |                                                                                             |               |           |      |  |  |
| CHECKED:                       |      | AND DENSITY                 |                                                          |                                                                                             |               |           |      |  |  |
|                                |      | FORMER FORT ORD, CALIFORNIA |                                                          |                                                                                             |               |           |      |  |  |
| SUBMITTED:                     |      | DATE                        |                                                          | SCALE:                                                                                      |               | SPEC. No. |      |  |  |
|                                |      |                             |                                                          | SHEET                                                                                       | FILE No.      |           |      |  |  |
|                                |      | HA22_sr                     |                                                          | HA22_spi                                                                                    | ineflower.mxd |           |      |  |  |