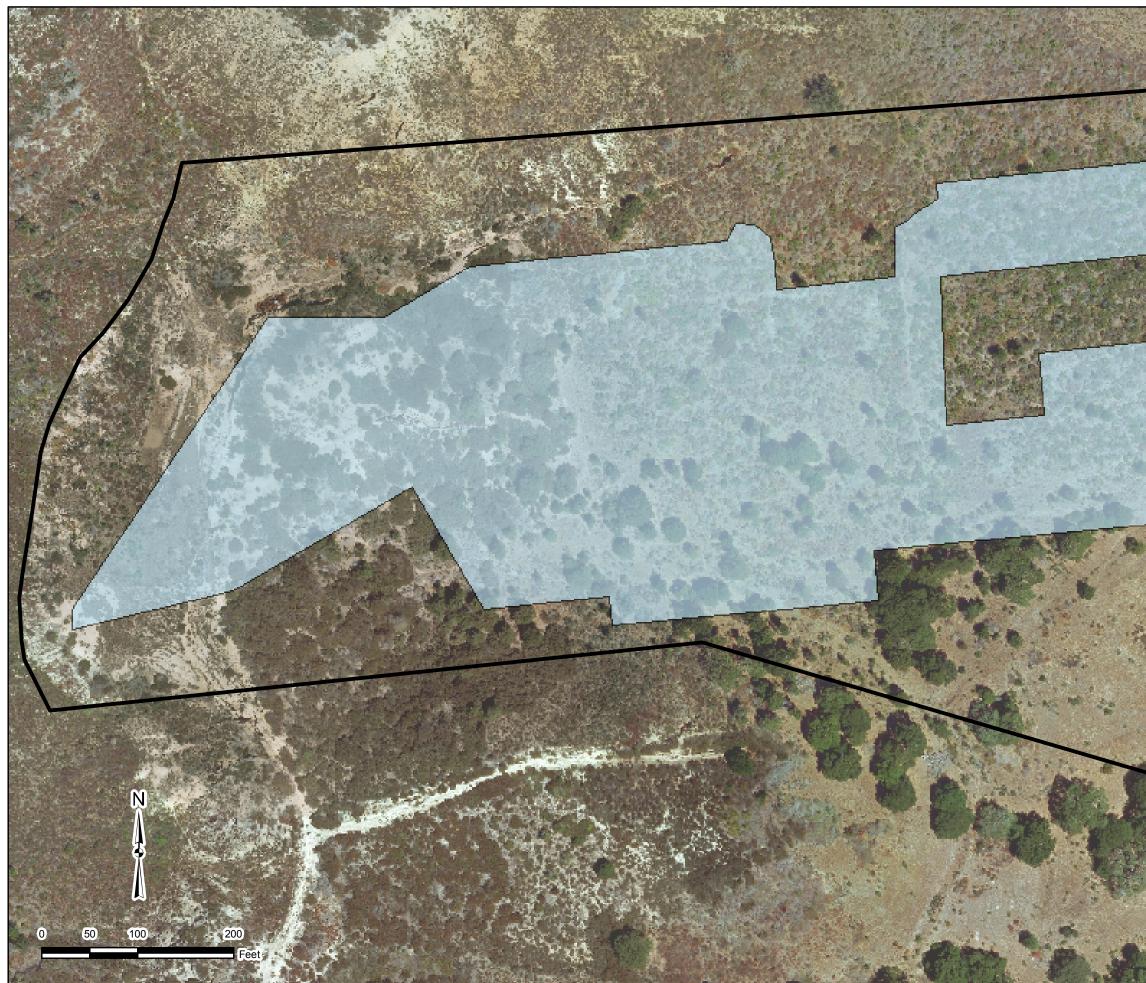

|                                                                                                                | Ye                |          | Le                 | egenc        |                 | 14                                                   |           |
|----------------------------------------------------------------------------------------------------------------|-------------------|----------|--------------------|--------------|-----------------|------------------------------------------------------|-----------|
| 1.100                                                                                                          | . 新.              |          |                    | Are          | a of Re         | emediatio                                            | n         |
| The local day                                                                                                  | N.C.              |          |                    | Are          | ea of 20        | 08 Veget<br>3 acres                                  | ation     |
| a serie                                                                                                        | L. AN             |          |                    | Su           | rvey; 18        | 3 acres                                              |           |
| attern                                                                                                         |                   |          | A Date             |              |                 |                                                      |           |
|                                                                                                                | -10               | 3        |                    | 6            |                 |                                                      | 14        |
|                                                                                                                |                   |          |                    |              |                 | 18                                                   |           |
|                                                                                                                | K                 |          |                    |              |                 |                                                      | AL.       |
|                                                                                                                |                   |          |                    | well.        |                 |                                                      |           |
| A REAL PROPERTY.                                                                                               | TA A              |          | 14                 |              |                 |                                                      | WA,       |
|                                                                                                                |                   |          | The Real           |              |                 |                                                      |           |
|                                                                                                                |                   | X        |                    |              |                 |                                                      | of Yelly  |
| 1. 1.                                                                                                          |                   |          |                    |              | 16              | 3 al                                                 |           |
|                                                                                                                | 2. · · · ·        |          | 1997               |              |                 |                                                      | 2.00      |
|                                                                                                                | 10                |          | A A A              |              | 1.1             | 1                                                    | 1         |
|                                                                                                                |                   |          | 1922               | The way      | Jam             |                                                      | - Mary    |
| and the time                                                                                                   |                   | 散        |                    | 1 m          | 2               | 1 June                                               | and the   |
| A. M.                                                                                                          |                   | 1        |                    | S. Nor       | 187 I           | and i                                                | the Bart  |
|                                                                                                                |                   |          | -                  | a en         |                 | 200                                                  | 1 22      |
|                                                                                                                |                   | 17       | 74                 |              |                 | <b>.</b>                                             |           |
| See See                                                                                                        |                   |          |                    |              | 10              |                                                      |           |
|                                                                                                                | THE REAL          |          | 14 Second          | my /         | Kar             |                                                      |           |
|                                                                                                                | 2 4               |          | 12                 | 111          |                 |                                                      |           |
| and the second                                                                                                 |                   |          | 01                 |              | 1               |                                                      |           |
| 1000                                                                                                           | ting .            |          | Y                  | 1            |                 | Sec.                                                 |           |
|                                                                                                                | A. State          |          | 110                |              | C. al           | E.                                                   |           |
| 10.0                                                                                                           |                   | 8/       | a fa t             | 14           |                 |                                                      | 了一边       |
|                                                                                                                |                   |          | 15.00              |              |                 | 1.000                                                |           |
| A Acade                                                                                                        | -1                | 14       | 1.8 4.4.4          | Harry Street | a total         |                                                      |           |
|                                                                                                                | 21                | A        |                    |              |                 |                                                      |           |
|                                                                                                                |                   |          |                    |              |                 |                                                      |           |
| Sec. 1                                                                                                         |                   |          | 5.35               |              |                 |                                                      |           |
| and a li                                                                                                       |                   |          |                    |              |                 | . Ale and                                            |           |
|                                                                                                                |                   |          | S. Mart.           |              |                 | No.                                                  |           |
| ALL T                                                                                                          | -                 |          |                    |              |                 |                                                      |           |
|                                                                                                                | REVISION          | DATE     |                    | DESCRIPTION  | N               |                                                      | CHKD APPF |
|                                                                                                                |                   |          |                    |              |                 | artment of the<br>District, Corps<br>ramento, Calife |           |
|                                                                                                                | Shaw<br>ESIGNED:  | " Shaw I | Environmental, Inc |              |                 |                                                      | ornia     |
| s                                                                                                              | . TUDOR           |          |                    | FIG          | SURE 2-         | 10                                                   |           |
| к                                                                                                              | RAWN:<br>K. BLACK |          | F                  | REMEDIA      | TION SI         | TE HA-34                                             |           |
| Cł                                                                                                             | HECKED:           |          | FO                 | RMER FOF     |                 | CALIFORNI                                            | A         |
| And a second |                   |          |                    |              |                 |                                                      |           |
| SL                                                                                                             | JBMITTED:         |          | DATE               |              | SCALE:<br>SHEET | FILE No.                                             | SPEC. No. |